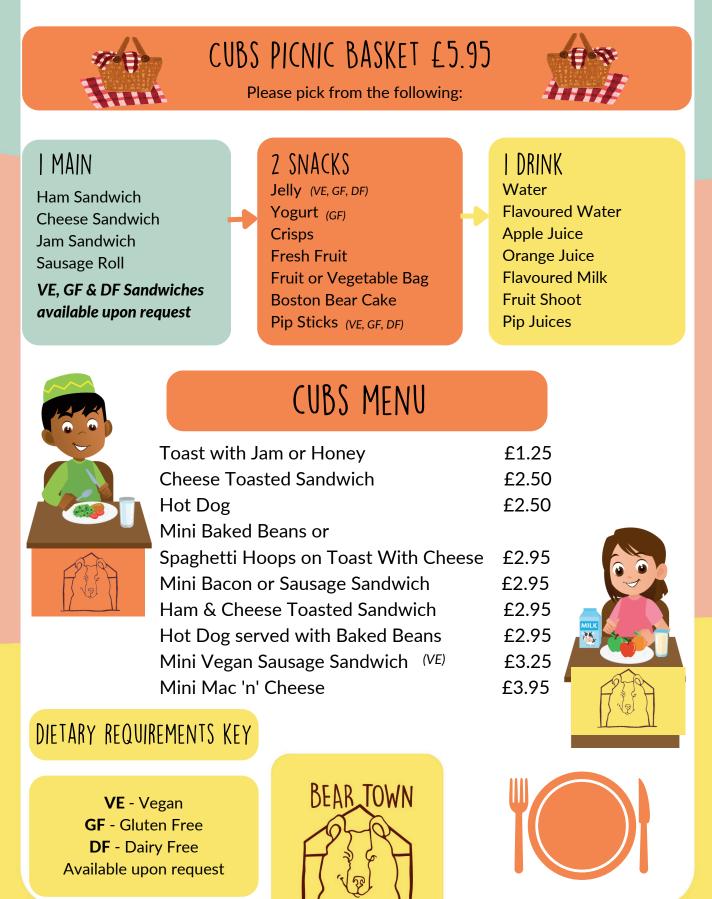

## CUBS FOOD MENU

If you have any dietary requirements, please speak to a member of the Team.

LEARN THROUGH PLAY