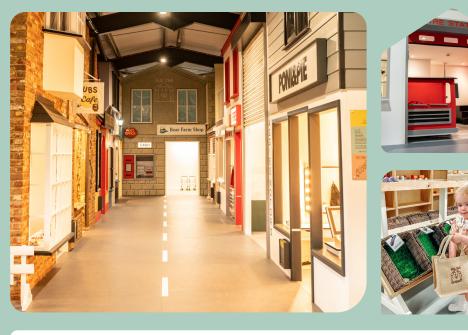

## ABOUT BEAR TOWN

Bear Town is a role play centre where young children can try a host of "grown up" jobs, from vets and mechanics to firefighters and hairdressers. There are 12 unique role play areas, each more exciting than the last.

At Bear Town there are no limits to imagination!