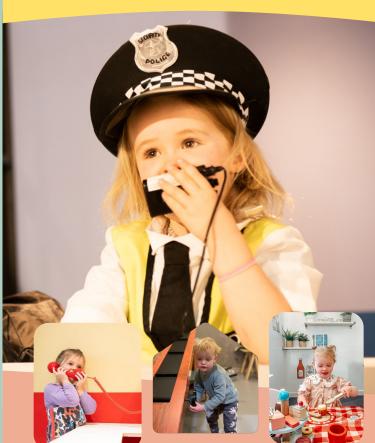

## ABOUT BEAR TOWN

Bear Town is a role play centre where young children can try a host of "grown up" jobs, from vets and mechanics to firefighters and hairdressers. There are 12 unique role play areas, each more exciting than the last.

At Bear Town there are no limits to imagination!