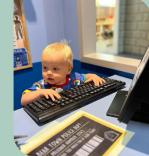

## ABOUT BEAR TOWN

Bear Town is a role play centre where young children can try a host of "grown up" jobs, from vets and mechanics to firefighters and hairdressers. There are 12 unique role play areas, each more exciting than the last.

At Bear Town there are no limits to imagination!