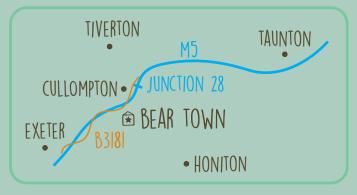

# AWARD-WINNING INDOOR ROLE PLAY VENUE FOR CHILDREN AGED I-7 YEARS

LOCATED BETWEEN EXETER AND CULLOMPTON BOOK NOW: BEARTOWN.CO.UK

## CAFE

Enjoy our beautiful café offering a great selection of drinks, snacks and meals during your booked session time.

Š

T O U R I S M Excellence A W A R D S

BEAR TOWN, WESTCOTT, CULLOMPTON, DEVON EXI5 IRZ FREE PARKING