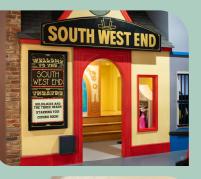

## ABOUT BEAR TOWN

Bear Town is a role play centre where young children can try a host of "grown up" jobs, from vets and mechanics to firefighters and hairdressers. There are 12 unique role play areas, each more exciting than the last.

At Bear Town there are no limits to imagination!