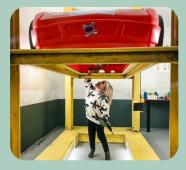

## DISCO CAVE UP TO 15 CHILDREN

Party in the Disco Cave which includes amazing disco lights, glitter ball and your very own choice of party music.

## PLAY DEN UP TO 15 CHILDREN

Party in the Play Den where children can enjoy exclusive use of our Obie projector system, offering a variety of exciting interactive games as well as party music.

Disco Cave & Play Den Packages: Enjoy 90 minutes in the town, followed by 30 minutes in your chosen party room.