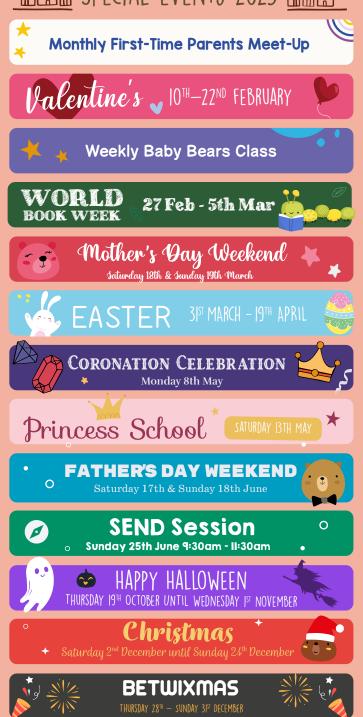

which includes amazing disco lights, glitter ball and your very own choice of party music.

## PLAY DEN UP TO 15 CHILDREN

Party in the Play Den where children can enjoy exclusive use of our Obie projector system, offering a variety of exciting interactive games as well as party music.

Disco Cave & Play Den Packages: Enjoy 90 minutes in the town, followed by 30 minutes in your chosen party room.

## MINI PARTY FOR 6 TO 10 CHILDREN

Join us for a smaller party with party food served in the café. Term time weekdays any session and weekends 3pm sessions only.

## EXCLUSIVE PARTY UP TO 35 CHILDREN

Exclusive use of Bear Town, Bear Café and access to both the Disco Cave and Obie projector room.

#### TO FIND OUT MORE AND TO BOOK VISIT BEARTOWN.CO.UK/PARTIES









# DOD SPECIAL EVENTS 2023