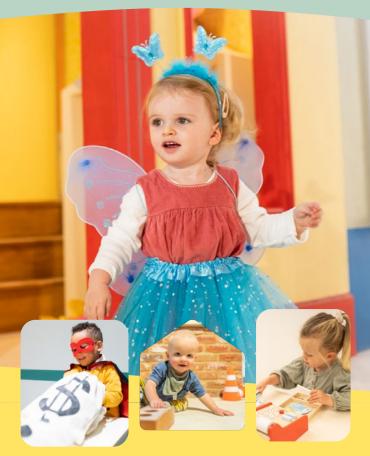

# ABOUT BEAR TOWN

Bear Town is a role play centre where young children can try a host of "grown up" jobs, from vets and mechanics to firefighters and hairdressers. There are 12 unique role play areas, each more exciting than the last.