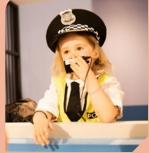

# ABOUT BEAR TOWN

Bear Town is a role play centre where young children can try a host of "grown up" jobs, from vets and mechanics to firefighters and hairdressers. There are 12 unique role play areas, each more exciting than the last.

At Bear Town there are no limits to imagination!

COMMENDE

2021-22

BRONZE

GOLD