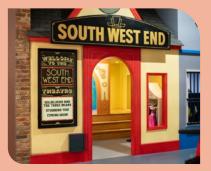

# ABOUT BEAR TOWN

Bear Town is a role play centre where young children can try a host of "grown up" jobs, from vets and mechanics to firefighters and hairdressers. There are 12 unique role play areas, each more exciting than the last.

At Bear Town there are no limits to imagination!

COMMENDE

2021-22

BRONZE

GOLD