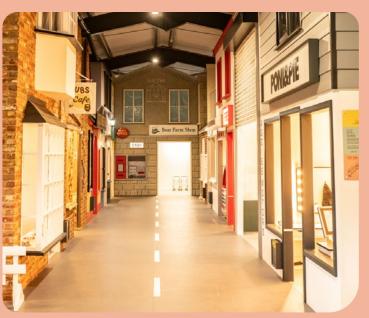

# ABOUT BEAR TOWN

Bear Town is a role play centre where young children can try a host of "grown up" jobs, from vets and mechanics to firefighters and hairdressers. There are 12 unique role play areas, each more exciting than the last.