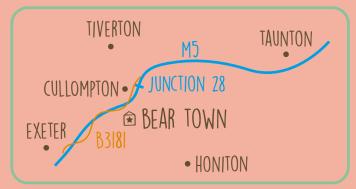

LOCATED BETWEEN EXETER AND CULLOMPTON BOOK NOW: BEARTOWN.CO.UK









Enjoy our beautiful café offering a great selection of drinks, snacks and meals during your booked session time.





ExeterLiving



# ABOUT BEAR TOWN

Bear Town is a role play centre where young children can try a host of "grown up" jobs, from vets and mechanics to firefighters and hairdressers. There are 12 unique role play areas, each more exciting than the last.

At Bear Town there are no limits to imagination!



COMMENDE

2021-22

BRONZE

GOLD







# FINDING US

BEAR TOWN, WESTCOTT, CULLOMPTON, DEVON EXI5 IRZ FREE PARKING



#### CONTACT US 01392 881780 HEI IO@BEARTOWN CO UK BEARTOWN.CO.UK € @BEARTOWNDEVON (©) @BEAR\_TOWN\_PLAY G 60

# BOOKING

Open daily. Numbers are strictly limited. Pre-booking is essential. Visit our website to book one of our three, two-hour sessions.

9:30am - 11:30am, 12:15pm - 2:15pm & 3:00pm - 5:00pm.

# LOOKING FOR AN OUTDOOR ADVENTURE? THE BEAR TRAIL AWARD-WINNING MUDDY FAMILY ASSAULT COURSE EX15 1RZ BOOK NOW: THEBEARTRAIL.CO.UK

#### CHILD TICKETS FROM £7.95



### THERE AIN'T NO PARTY LIKE A BEAR TOWN PARTY! CHOOSE FROM ONE OF OUR AMAZING ALL-INCLUSIVE STRESS-FREE PARTY PACKAGES

## DISCO CAVE UP TO 15 CHILDREN

Party in the Disco Cave which includes amazing disco lights, glitter ball and your very own choice of party music.

## PLAY DEN UP TO 15 CHILDREN

Party in the Play Den